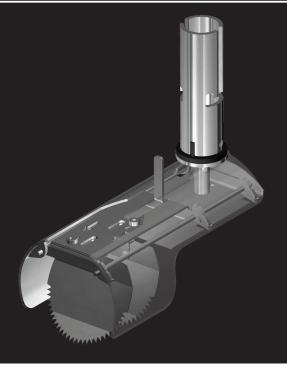

### **Stainless Steel Rat Blocker**

The Nordisk TX11 is the world leading Stainless Steel Rat Blocking device. It is robust and durable and suitable for industrial or domestic installations

| Metex Part<br>Number | Description                                 | Suitable for pipes of internal bore (mm) |
|----------------------|---------------------------------------------|------------------------------------------|
| RAT 92016            | Nordisk TX11 100/110mm Rat Blocker (4 inch) | Ø99mm - Ø103mm                           |
| RAT 92018            | Nordisk TX11 150/160mm Rat Blocker (6 inch) | Ø147mm - Ø151mm                          |
| RAT 92025            | Nordisk TX11 225mm Rat Blocker (9 inch)     | Ø217m - Ø222mm                           |
| RAT 92035            | Nordisk TX11 300mm Rat Blocker (12inch)     | Ø296m - Ø302mm                           |
| RAT 90801            | Nordisk Installation Pole 1m                |                                          |
| RAT 90802            | Nordisk Installation Pole Extension 1m      |                                          |

#### **Application:**

The Nordisk TX11 Rat Blocker is to be installed within drainage inspection chambers. The device is configurable for installation into the inlet or outlet position.

#### **Security:**

The Nordisk TX11 Rat Blocker has a unique expandable design which ensures the unit is securely located into the drainage line. The TX11 cannot become dislodged and lost into the drainage line due to mounting mechanism.

#### **Installation:**

The Nordisk TX11 Rat Blocker can be installed simply from street leveling using the installation pole. Its expandable design ensures that the units enters the pipe in clearance before being secured in place. Refer to installation instructions for further details.