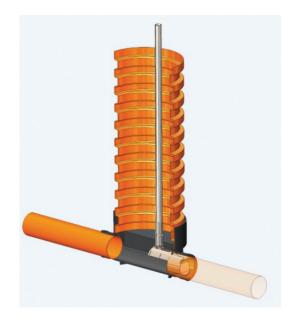

### **Stainless Steel Rat Blocker**

The Nordisk TX11 is the world leading Stainless Steel Rat Blocking device. It is robust and durable and suitable for industrial or domestic installations

| Metex Part<br>Number | Description                                 | Suitable for pipes of internal bore (mm) |
|----------------------|---------------------------------------------|------------------------------------------|
| RAT 92016            | Nordisk TX11 100/110mm Rat Blocker (4 inch) | Ø99mm - Ø103mm                           |
| RAT 92018            | Nordisk TX11 150/160mm Rat Blocker (6 inch) | Ø147mm - Ø151mm                          |
| RAT 92025            | Nordisk TX11 225mm Rat Blocker (9 inch)     | Ø217m - Ø222mm                           |
| RAT 92035            | Nordisk TX11 300mm Rat Blocker (12inch)     | Ø296m - Ø302mm                           |
| RAT 90801            | Nordisk Installation Pole 1m                |                                          |
| RAT 90802            | Nordisk Installation Pole Extension 1m      |                                          |

#### **Security:**

The Nordisk TX11 Rat Blocker has a unique expandable design which ensures the unit is securely located into the drainage line. The TX11 cannot become dislodged and lost into the drainage line due to mounting mechanism.

#### **Flow restriction:**

The Nordisk TX 11 Rat Blocker has an open lower section so as to prevent flow restriction. As part of the VA approval process it passed flow tests at the Danish Technolical Institution.